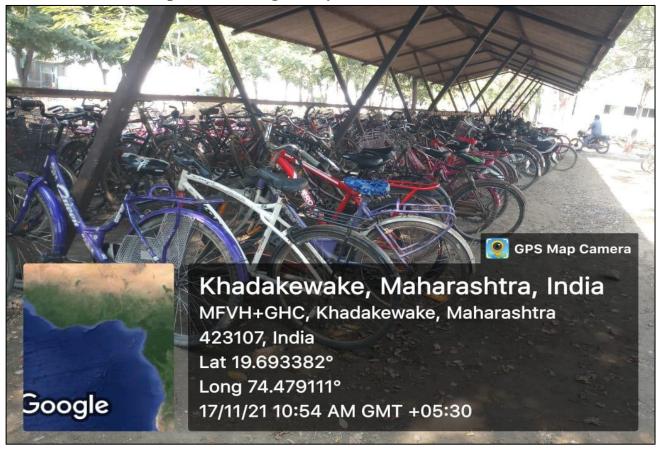

# III. Separate Parking facility for Girls students:

Separate Parking facility for female students