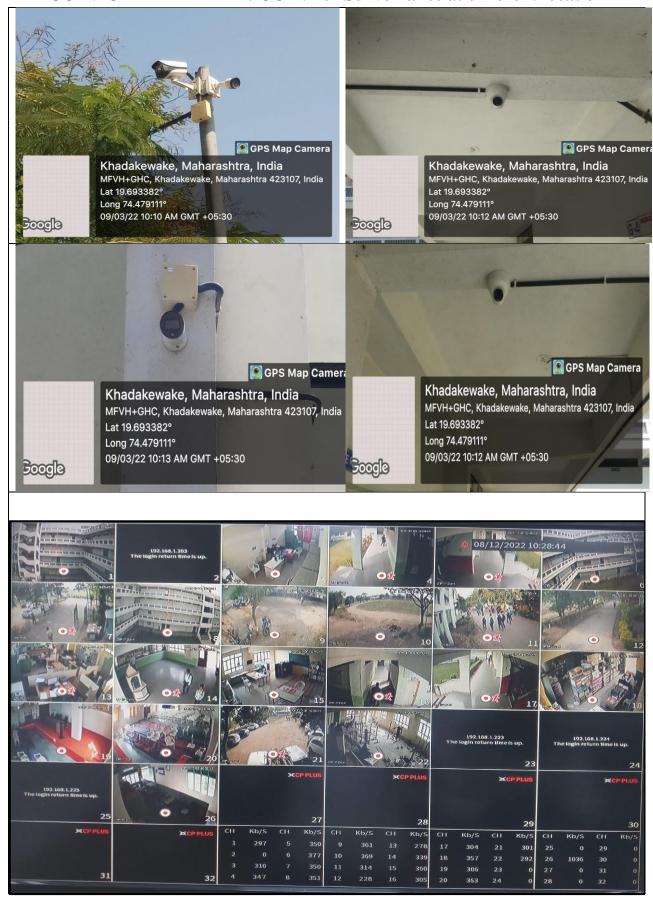

# I. Installation of CCTV cameras:

# **CCTV CAMERA AREA: CCTV for Surveillance at different location**