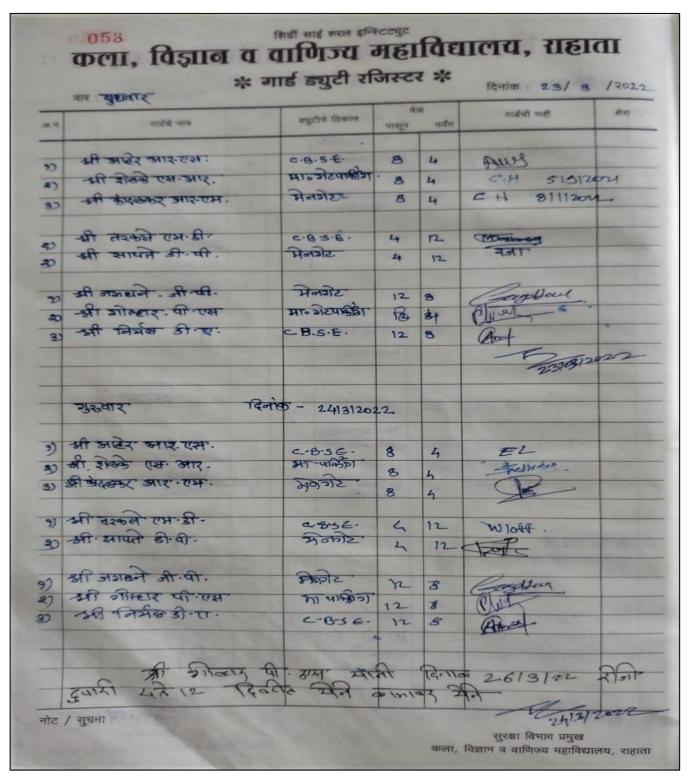

# **II. Deployment of Security Personnel:**

The Institute has strong security personnel placed in the campus to make secure entry. There is Security Check at entrance. Entry is restricted by verifying Identy cards at gate.

#### List of Security Guard for Campus:-

Daily Attendance registers for the month- March 2022